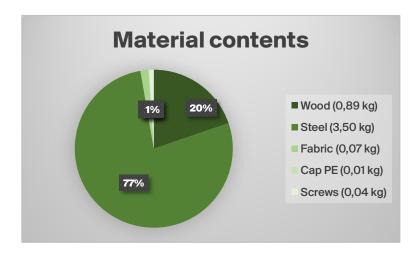

## **Weight**

5,70 kg

| Materials             | Recycled | Recyclable |
|-----------------------|----------|------------|
| Plywood FSC certified | 0%       | 100%       |
| Powder coated steel   | 50%      | 100%       |
| Polypropylene         | 0%       | 100%       |
| Nylon                 | 0%       | 0%         |
| Polyurethane CFK free | 0%       | 100%       |
| Repreve polyester     | 100%     | 100%       |

Recycling percentages Average recycled material in this product: approx. 75%. Recyclable: approx. 83%